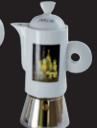

sogg.misti

- 1. **35913** ESPRESSINA CARINA 4 TZ
- 2. 35914\*\*\*ESPRESSINA CARINA 4 TZ A PORTER
- **35953** ESPRESSINA CHERIE 4 TZ
- 4. **35915** ESPRESSINA CHERIE 2 TZ
- 35918 ESPRESSINA DARLING 4 TZ. 5.
- 35919 \*\*\*ESPRESSINA DARLING 4 TZ. A PORTER
- 35916 ESPRESSINA DARLING 2 TZ.
- 35917\*\*\*ESPRESSINA DARLING 2 TZ. A PORTER
- 9. **35920** ESPRESSINA PINOCCHIO
- 10. **35921** ESPRESSINA ALI' BABA'

(1-2) (5-6) (7-8) moka a doppia versione "classic" e "à-porter"

\*\*\* Patented Item

PORTABUSTINE DA BANCO con separatore in plexiglass sogg.misti

35928 PORTABUSTINE VENTAGLIO 1 scomp. sogg.misti

35926 PORTABUSTINE VENTAGLIO 3 scomp. sogg.La Scala di Milano