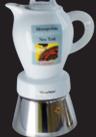

sogg.misti

- 1. **35913** ESPRESSINA CARINA 4 TZ
- 2. 35914\*\*\*ESPRESSINA CARINA 4 TZ A PORTER
- **35953** ESPRESSINA CHERIE 4 TZ
- 4. **35915** ESPRESSINA CHERIE 2 TZ
- 35918 ESPRESSINA DARLING 4 TZ. 5.
- 35919 \*\*\*ESPRESSINA DARLING 4 TZ. A PORTER
- 35916 ESPRESSINA DARLING 2 TZ.
- 35917\*\*\*ESPRESSINA DARLING 2 TZ. A PORTER
- 9. **35920** ESPRESSINA PINOCCHIO
- 10. **35921** ESPRESSINA ALI' BABA'

(1-2) (5-6) (7-8) moka a doppia versione "classic" e "à-porter"

\*\*\* Patented Item

PORTABUSTINE DA BANCO con separatore in plexiglass sogg.misti

35928 PORTABUSTINE VENTAGLIO 1 scomp. sogg.misti

35926 PORTABUSTINE VENTAGLIO 3 scomp. sogg.La Scala di Milano