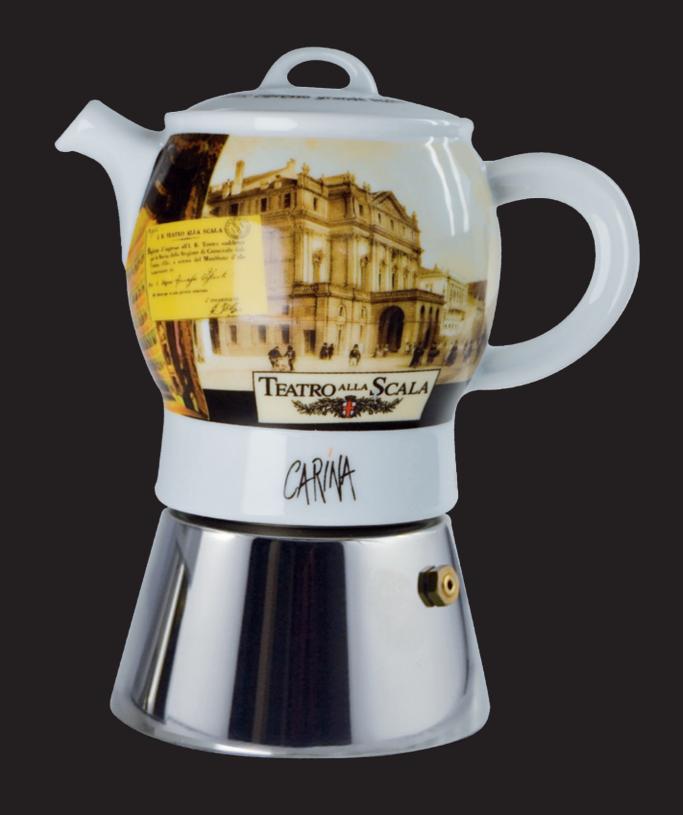

## Tarandi Teatri della Musica

Templi di arte e armonia

sogg.La Scala di Milano

sogg.misti

sogg.misti

5-6 sogg.misti

sogg.misti

sogg.misti

PORTABUSTINE MIMì sogg.misti

35929 PORTABUSTINE FERRO DI CAVALLO sogg. WIENER STAATSOPER Vienna

35923 LATTIERA EDEX sogg. WIENER STAATSOPER Vienna

TEIERA EDEX cc.350 sogg.La Scala di Milano

35922 ZUCCHERIERA BELEM sogg. WIENER STAATSOPER Vienna