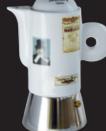

sogg.misti

- 1. **35913** ESPRESSINA CARINA 4 TZ
- 2. 35914\*\*\*ESPRESSINA CARINA 4 TZ A PORTER
- **35953** ESPRESSINA CHERIE 4 TZ
- 4. **35915** ESPRESSINA CHERIE 2 TZ
- 35918 ESPRESSINA DARLING 4 TZ. 5.
- 35919 \*\*\*ESPRESSINA DARLING 4 TZ. A PORTER
- 35916 ESPRESSINA DARLING 2 TZ.
- 35917\*\*\*ESPRESSINA DARLING 2 TZ. A PORTER
- 9. **35920** ESPRESSINA PINOCCHIO
- 10. **35921** ESPRESSINA ALI' BABA'

(1-2) (5-6) (7-8) moka a doppia versione "classic" e "à-porter"

\*\*\* Patented Item

PORTABUSTINE DA BANCO con separatore in plexiglass sogg.misti

35928 PORTABUSTINE VENTAGLIO 1 scomp. sogg.misti

35926 PORTABUSTINE VENTAGLIO 3 scomp. sogg.La Scala di Milano