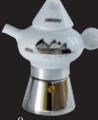

sogg.misti

- 1. **35913** ESPRESSINA CARINA 4 TZ
- 2. 35914\*\*\*ESPRESSINA CARINA 4 TZ A PORTER
- **35953** ESPRESSINA CHERIE 4 TZ
- 4. **35915** ESPRESSINA CHERIE 2 TZ
- 35918 ESPRESSINA DARLING 4 TZ. 5.
- 35919 \*\*\*ESPRESSINA DARLING 4 TZ. A PORTER
- 35916 ESPRESSINA DARLING 2 TZ.
- 35917\*\*\*ESPRESSINA DARLING 2 TZ. A PORTER
- 9. **35920** ESPRESSINA PINOCCHIO
- 10. **35921** ESPRESSINA ALI' BABA'

(1-2) (5-6) (7-8) moka a doppia versione "classic" e "à-porter"

\*\*\* Patented Item

PORTABUSTINE DA BANCO con separatore in plexiglass sogg.misti

35928 PORTABUSTINE VENTAGLIO 1 scomp. sogg.misti

35926 PORTABUSTINE VENTAGLIO 3 scomp. sogg.La Scala di Milano