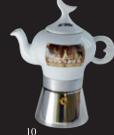

sogg.misti

- 1. **35913** ESPRESSINA CARINA 4 TZ
- 2. 35914\*\*\*ESPRESSINA CARINA 4 TZ A PORTER
- **35953** ESPRESSINA CHERIE 4 TZ
- 4. **35915** ESPRESSINA CHERIE 2 TZ
- 35918 ESPRESSINA DARLING 4 TZ. 5.
- 35919 \*\*\*ESPRESSINA DARLING 4 TZ. A PORTER
- 35916 ESPRESSINA DARLING 2 TZ.
- 35917\*\*\*ESPRESSINA DARLING 2 TZ. A PORTER
- 9. **35920** ESPRESSINA PINOCCHIO
- 10. **35921** ESPRESSINA ALI' BABA'

(1-2) (5-6) (7-8) moka a doppia versione "classic" e "à-porter"

\*\*\* Patented Item

PORTABUSTINE DA BANCO con separatore in plexiglass sogg.misti

35928 PORTABUSTINE VENTAGLIO 1 scomp. sogg.misti

35926 PORTABUSTINE VENTAGLIO 3 scomp. sogg.La Scala di Milano