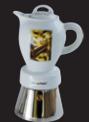

sogg.misti

- 1. **35913** ESPRESSINA CARINA 4 TZ
- 2. 35914\*\*\*ESPRESSINA CARINA 4 TZ A PORTER
- **35953** ESPRESSINA CHERIE 4 TZ
- 4. **35915** ESPRESSINA CHERIE 2 TZ
- 35918 ESPRESSINA DARLING 4 TZ. 5.
- 35919 \*\*\*ESPRESSINA DARLING 4 TZ. A PORTER
- 35916 ESPRESSINA DARLING 2 TZ.
- 35917\*\*\*ESPRESSINA DARLING 2 TZ. A PORTER
- 9. **35920** ESPRESSINA PINOCCHIO
- 10. **35921** ESPRESSINA ALI' BABA'

(1-2) (5-6) (7-8) moka a doppia versione "classic" e "à-porter"

\*\*\* Patented Item

PORTABUSTINE DA BANCO con separatore in plexiglass sogg.misti

35928 PORTABUSTINE VENTAGLIO 1 scomp. sogg.misti

35926 PORTABUSTINE VENTAGLIO 3 scomp. sogg.La Scala di Milano