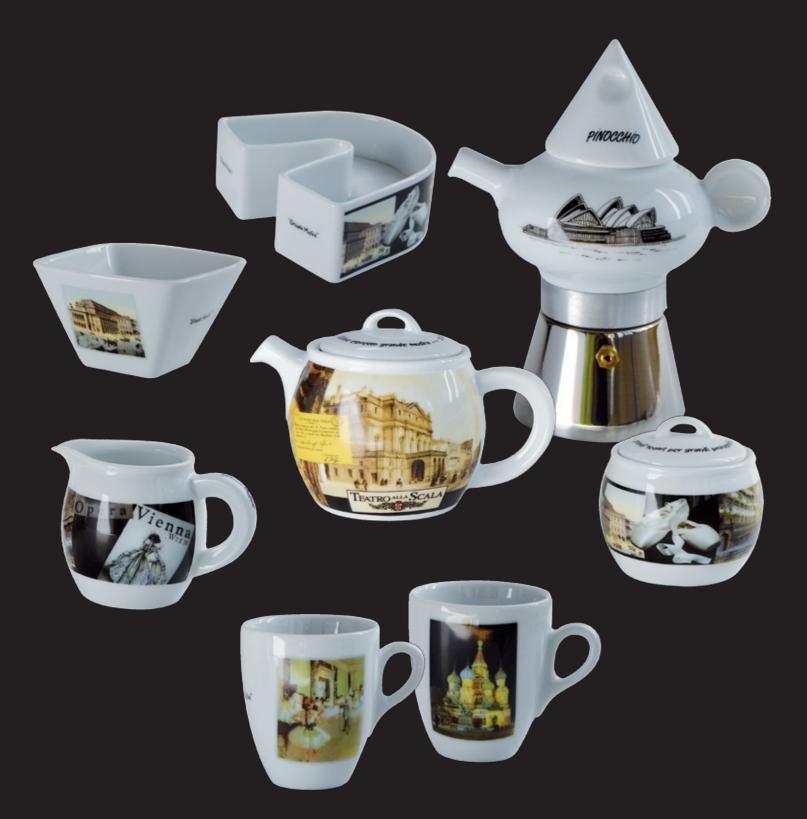

sogg.misti

- 1. **35913** ESPRESSINA CARINA 4 TZ
- 2. 35914\*\*\*ESPRESSINA CARINA 4 TZ A PORTER
- **35953** ESPRESSINA CHERIE 4 TZ
- 4. **35915** ESPRESSINA CHERIE 2 TZ
- 35918 ESPRESSINA DARLING 4 TZ. 5.
- 35919 \*\*\*ESPRESSINA DARLING 4 TZ. A PORTER
- 35916 ESPRESSINA DARLING 2 TZ.
- 35917\*\*\*ESPRESSINA DARLING 2 TZ. A PORTER
- 9. **35920** ESPRESSINA PINOCCHIO
- 10. **35921** ESPRESSINA ALI' BABA'

(1-2) (5-6) (7-8) moka a doppia versione "classic" e "à-porter"

\*\*\* Patented Item

PORTABUSTINE DA BANCO con separatore in plexiglass sogg.misti

35928 PORTABUSTINE VENTAGLIO 1 scomp. sogg.misti

35926 PORTABUSTINE VENTAGLIO 3 scomp. sogg.La Scala di Milano

PORTABUSTINE MIMì sogg.misti

35929 PORTABUSTINE FERRO DI CAVALLO sogg. WIENER STAATSOPER Vienna

35923 LATTIERA EDEX sogg. WIENER STAATSOPER Vienna

TEIERA EDEX cc.350 sogg.La Scala di Milano

35922 ZUCCHERIERA BELEM sogg. WIENER STAATSOPER Vienna

35908 CONFEZIONE 2 TAZZE ESPRESSO C/P EDEX 35909 CONFEZIONE 6 TAZZE ESPRESSO C/P EDEX 35910 SERIE 6 TAZZE CAPPUCCINO C/P EDEX

**BICCHIERE LATTE** (minimo 2 pz.) sogg. WIENER STAATSOPER Vienna

35911 CONF. 2 TAZZE DEMI DOPPIO ESPRESSO C/P sogg.misti