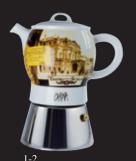

sogg.misti

- 1. **35913** ESPRESSINA CARINA 4 TZ
- 2. 35914\*\*\*ESPRESSINA CARINA 4 TZ A PORTER
- **35953** ESPRESSINA CHERIE 4 TZ
- 4. **35915** ESPRESSINA CHERIE 2 TZ
- 35918 ESPRESSINA DARLING 4 TZ. 5.
- 35919 \*\*\*ESPRESSINA DARLING 4 TZ. A PORTER
- 35916 ESPRESSINA DARLING 2 TZ.
- 35917\*\*\*ESPRESSINA DARLING 2 TZ. A PORTER
- 9. **35920** ESPRESSINA PINOCCHIO
- 10. **35921** ESPRESSINA ALI' BABA'

(1-2) (5-6) (7-8) moka a doppia versione "classic" e "à-porter"

\*\*\* Patented Item

PORTABUSTINE DA BANCO con separatore in plexiglass sogg.misti

35928 PORTABUSTINE VENTAGLIO 1 scomp. sogg.misti

35926 PORTABUSTINE VENTAGLIO 3 scomp. sogg.La Scala di Milano