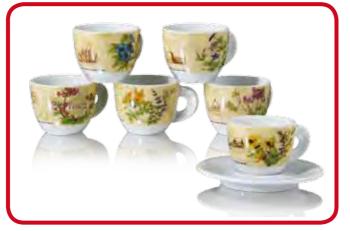

# IL GIARDINO DELLE MERAVIGLIE

soggetti Tazze Espresso: Venezia, Roma, Milano, Palermo, Firenze, Napoli.