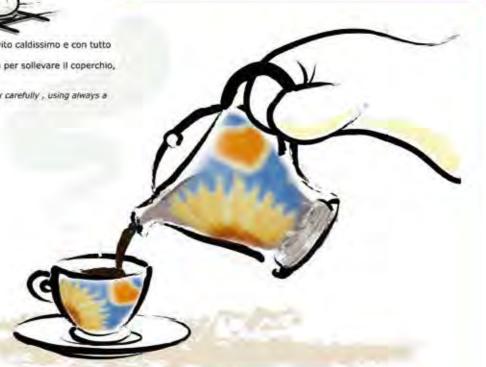

2. Riempite Il filtro con caffè facendo

Put ground colfee into filter, do not press too much, use only special Espresso Grind.

5. A questo punto il caffè è pronto per essere servito caldissimo e con tutto Il suo aroma. Mescolate accuratamente. Usate sempre la presina per sollevare II coperchio, e la caffettiera.

Now, coffee is ready to be served with all its aroma. Mix carefully , using always a protection for taking the lid and handle: they are HOT. Serve Espresso very hot!

(Caution: Porcelain handke might be hot!)