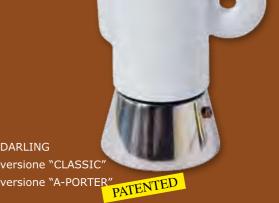

Espressive Classic : Da usarsi sempre con corpo in porcellana e caldaia insieme. L'espressina classic ha la possibilità di abbinare tazzine con decorazioni uguali alla parte in porcellana

versione"CLASSIC"

CHERIE

PINOCCHIO

versione "CLASSIC"

versione"CLASSIC"

• Espressing & porter : brevetto internazionale d'Áncap n°1381881-1371297,in cui la parte in porcellana può essere tolta dalla caldaia e portata in tavola come elegante caffettiera per servire il caffè in tazze con uguale personalizzazione e forma.

Espressina of Ancap exists in several shapes and capacity and *in two main version:* 

• *Constant Classic : to be used always with porcelain body and boiler together. ESPRESSINA CLASSIC has the possibility* to match cups with same decorations as porcelain body of Espressina

• Ephreun international patent n°1381881-1371297, ESPRESSINA A'-PORTER with porcelain top part removable from the boiler. This to serve the coffee in cups with the same decoration and shape.

HOW TO USE pag.52-53