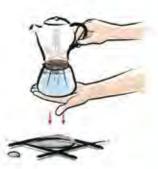

# Fare il caffè con l'Espressina Classic

 Riempite con acqua la caldaia fino a metà valvola di sicurezza.

Fill up water until heigt of security valve.

2. Riempite Il filtro con caffè facendo attenzione a non pressare troppo la polvere. La macinazione del caffè è importantissima scegliete quindi un caffè adatto.

Put ground coffee into filter, do not press too much, use only special Espresso Grind.

3. Avvitate saldamente la caldaia alla parte superiore in porcellana.

Put on porcelain pot and close up firmly.

tenere un caffè plù cremoso. Prima di speghere la fiamma attendere che il caffè sia uscito del tutto. To abtain typical Espresso "Cream", boil only with small flame. Once the coffee has risen switch off the gas or eletric plate. Leaving the espresso coffee maker on a flame or hot plate after coffee has risen may cause damage. Close flame immediately when espresso

Una fiamma bassa permetterà di ot-

4. Mettere sul fuoco.

has risen completely.

ATTENZIONE: Il prodotto non va tenuto sul fuoco senza acqua all'interno della caldaia. Lavare il prodotto solo quando lo stesso si è completamente raffreddato, onde evitare che shock termici provochino fratture della porcellana.

## Fare il caffè con l'Espressing-à-porter !

How to make Espresso with a-porter version

 Riempite con acqua la caldaia fino a metà valvola di sicurezza. Fill up water unit heigt of security

valve.

attenzione a non pressare troppo la polvere. La macinazione del caffè è importantissima scegliete quindi un caffè adatto.

2. Riempite Il filtro con caffè facendo

Put ground colfee into filter, do not press too much, use only special Espresso Grind.

5. A questo punto il caffè è pronto per essere servito caldissimo e con tutto Il suo aroma. Mescolate accuratamente. Usate sempre la presina per sollevare II coperchio, e la caffettiera.

4. Appoggiare l'Espressina sul fornello, accendere il fuoco. Una fiamma bassa permetterà di ottenere un caffè più cremoso. Prima di spegnere la fiamma attendere che il caffè sia uscito del tutto.

To obtain typical Espresso "Cream", boil only with small flame, once the coffee has risen switch off the gas or eletric plate. Leaving the espresso coffee maker on a flame or hot plate after coffee has risen may cause damage.