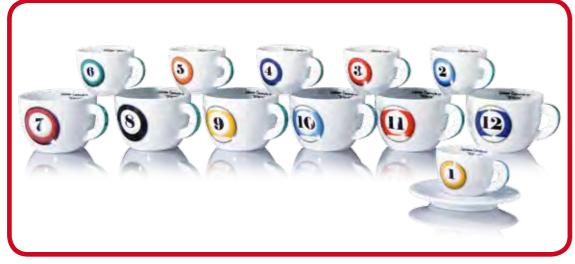

## **Espressine** Carina

54

Giotto "Millecolori Brillanti"

"Un anno in campagna x2 tz cod.31956 x4 tz cod.31958 à-porter x 2 tz cod.31957 à-porter x 2 tz cod. 31958

"Biliardo' x2 tz cod.31921 x4 tz cod.31923 à-porter x 2 tz cod.31922 à-porter x 2 tz cod.31922 à-porter x 2 tz cod.30539 à-porter x 4 tz cod.30538