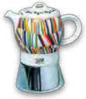

#### 50 Cos'è un'Espressina Ancap?

Una moka per eccellenti caffè all'italiana con parte superiore in vera porcellana. Questo significa :

- Migliore sviluppo dei principi aromatici
- Mantenimento del calore
- Possibilità di abbinare le tazze con la stessa ٠ personalizzazione della moka

Espressive Classic : Da usarsi sempre con corpo in porcellana e caldaia insieme. L'espressina classic ha la possibilità di abbinare tazzine con decorazioni uguali alla parte in porcellana

versione"CLASSIC"

CHERIE

PINOCCHIO

versione "CLASSIC"

versione"CLASSIC"

• Espressing & porter : brevetto internazionale d'Áncap n°1381881-1371297,in cui la parte in porcellana può essere tolta dalla caldaia e portata in tavola come elegante caffettiera per servire il caffè in tazze con uguale personalizzazione e forma.