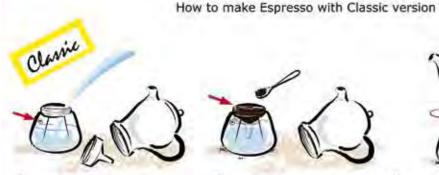

# Fare il caffè con l'Espressina Classic

 Riempite con acqua la caldaia fino a metà valvola di sicurezza.

Fill up water until heigt of security valve.

2. Riempite Il filtro con caffè facendo attenzione a non pressare troppo la polvere. La macinazione del caffè è importantissima scegliete quindi un caffè adatto.

Put ground coffee into filter, do not press too much, use only special Espresso Grind.

3. Avvitate saldamente la caldaia alla parte superiore in porcellana.

Put on porcelain pot and close up firmly.

tenere un caffè plù cremoso. Prima di speghere la fiamma attendere che il caffè sia uscito del tutto. To abtain typical Espresso "Cream", boil only with small flame. Once the coffee has risen switch off the gas or eletric plate. Leaving the espresso coffee maker on a flame or hot plate after coffee has risen may cause damage. Close flame immediately when espresso