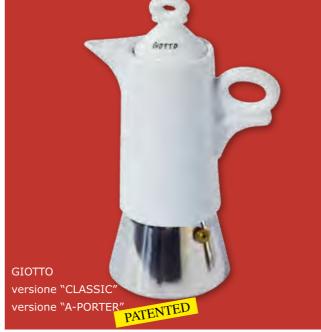

Espressive Classic : Da usarsi sempre con corpo in porcellana e caldaia insieme. L'espressina classic ha la possibilità di abbinare tazzine con decorazioni uguali alla parte in porcellana

versione"CLASSIC"

CHERIE

PINOCCHIO

versione "CLASSIC"

versione"CLASSIC"

• Espressing & porter : brevetto internazionale d'Áncap n°1381881-1371297,in cui la parte in porcellana può essere tolta dalla caldaia e portata in tavola come elegante caffettiera per servire il caffè in tazze con uguale personalizzazione e forma.

Espressina of Ancap exists in several shapes and capacity and *in two main version:* 

• *Constant Classic : to be used always with porcelain body and boiler together. ESPRESSINA CLASSIC has the possibility* to match cups with same decorations as porcelain body of Espressina

• Ephreun international patent n°1381881-1371297, ESPRESSINA A'-PORTER with porcelain top part removable from the boiler. This to serve the coffee in cups with the same decoration and shape.

HOW TO USE pag.52-53