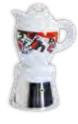

#### "Cherie bianca' x2 tz cod.20637 x4 tz cod.21665

"Mondo Caffè' x2 tz cod.34786 x4 tz cod.34787

Golf Bianca "Young"

x2 tz.cod.23179

"Riccioli & Co. x2 tz cod.33968 x4 tz cod.33979

x2 tz cod.31960 x4 tz cod.31961