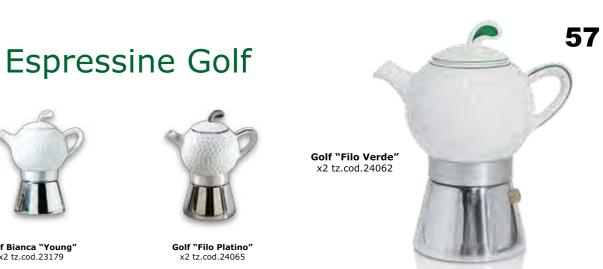

#### "Cherie bianca' x2 tz cod.20637 x4 tz cod.21665

"Mondo Caffè' x2 tz cod.34786 x4 tz cod.34787

Golf Bianca "Young"

x2 tz.cod.23179

"Riccioli & Co. x2 tz cod.33968 x4 tz cod.33979

x2 tz cod.31960 x4 tz cod.31961