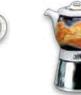

#### 50 Cos'è un'Espressina Ancap?

Una moka per eccellenti caffè all'italiana con parte superiore in vera porcellana. Questo significa :

- Migliore sviluppo dei principi aromatici
- Mantenimento del calore
- Possibilità di abbinare le tazze con la stessa ٠ personalizzazione della moka

Espressive Classic : Da usarsi sempre con corpo in porcellana e caldaia insieme. L'espressina classic ha la possibilità di abbinare tazzine con decorazioni uguali alla parte in porcellana

versione"CLASSIC"

CHERIE

PINOCCHIO

versione "CLASSIC"

versione"CLASSIC"

• Espressing & porter : brevetto internazionale d'Áncap n°1381881-1371297,in cui la parte in porcellana può essere tolta dalla caldaia e portata in tavola come elegante caffettiera per servire il caffè in tazze con uguale personalizzazione e forma.

#### What is Espressina Ancap?

It is a Moka for excellent coffees italian style. Top in hard porcelain, fired at 1400° and zero porosity. This means:

- More taste
- Long lasting temperature
- Possibility of matching with the decoration of the cups

Espressina of Ancap exists in several shapes and capacity and *in two main version:* 

• *Constant Classic : to be used always with porcelain body and boiler together. ESPRESSINA CLASSIC has the possibility* to match cups with same decorations as porcelain body of Espressina

• Ephreun international patent n°1381881-1371297, ESPRESSINA A'-PORTER with porcelain top part removable from the boiler. This to serve the coffee in cups with the same decoration and shape.

HOW TO USE pag.52-53