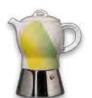

#### 50 Cos'è un'Espressina Ancap?

Una moka per eccellenti caffè all'italiana con parte superiore in vera porcellana. Questo significa :

- Migliore sviluppo dei principi aromatici
- Mantenimento del calore
- Possibilità di abbinare le tazze con la stessa ٠ personalizzazione della moka

Espressive Classic : Da usarsi sempre con corpo in porcellana e caldaia insieme. L'espressina classic ha la possibilità di abbinare tazzine con decorazioni uguali alla parte in porcellana

versione"CLASSIC"

CHERIE

PINOCCHIO

versione "CLASSIC"

versione"CLASSIC"

• Espressing & porter : brevetto internazionale d'Áncap n°1381881-1371297,in cui la parte in porcellana può essere tolta dalla caldaia e portata in tavola come elegante caffettiera per servire il caffè in tazze con uguale personalizzazione e forma.