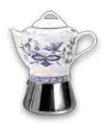

## **Espressine** Carina

54

Giotto "Millecolori Brillanti"

"Un anno in campagna x2 tz cod.31956 x4 tz cod.31958 à-porter x 2 tz cod.31957 à-porter x 2 tz cod. 31958

"Biliardo' x2 tz cod.31921 x4 tz cod.31923 à-porter x 2 tz cod.31922 à-porter x 2 tz cod.31922 à-porter x 2 tz cod.30539 à-porter x 4 tz cod.30538

"Mercatini x4 tz. cod.31616 à-porter x4 tz. cod.31918 à-porter x4 tz. cod.31617

Carina "Millecolori Brillanti"

"Bella Italia1" x4 tz. cod.27428

"Verdure italiane' x4 tz. cod.29356 à-porter x4 tz. cod.30510 à-porter x4 tz. cod.28824 à-porter x4 tz. cod.28780 à-porter x4 tz. cod.29367