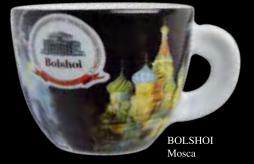

35929 PORTABUSTINE FERRO DI CAVALLO sogg. WIENER STAATSOPER Vienna

> BOLSHOI Mosca

> > WIENER STAATSOPER

OPERA NATIONAL Parigi

35908 CONFEZIONE 2 TAZZE ESPRESSO C/P EDEX 35909 CONFEZIONE 6 TAZZE ESPRESSO C/P EDEX 35910 SERIE 6 TAZZE CAPPUCCINO C/P EDEX