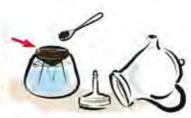

# Fare il caffè con l'Espressina Classic

 Riempite con acqua la caldaia fino a metà valvola di sicurezza.

Fill up water until heigt of security valve.

2. Riempite Il filtro con caffè facendo attenzione a non pressare troppo la polvere. La macinazione del caffè è importantissima scegliete quindi un caffè adatto.

Put ground coffee into filter, do not press too much, use only special Espresso Grind.

3. Avvitate saldamente la caldaia alla parte superiore in porcellana.

Put on porcelain pot and close up firmly.

tenere un caffè plù cremoso. Prima di speghere la fiamma attendere che il caffè sia uscito del tutto. To abtain typical Espresso "Cream", boil only with small flame. Once the coffee has risen switch off the gas or eletric plate. Leaving the espresso coffee maker on a flame or hot plate after coffee has risen may cause damage. Close flame immediately when espresso