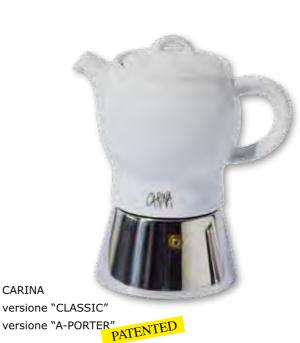

cod.36412 \*Espressina Carina à-Porter

Espressina Alì Babà cod. 36422

Espressina Carina classic

cod.36413

Tazze Espresso, Cappuccino Edex 6 soggetti Confezione 6 tz caffè cod.36408 Confezione 6 tz cappuccino cod.36409

- 35312 Confezione 2 Tz. doppio espresso c/piatto / Set of 2 double espresso cups with saucers

- 35313 Bicchiere latte/ Mug 35314 Espressina Carina 4 tazze / Espresso coffee maker "Carina" (x4) 35315 \*\*\*Espressina Carina 4 Tz. à porter / Espresso coffee maker "Carina" à-porter (x4)

- 35315 \*\*\*Espressina Carina 4 1z. a porter / Espresso coffee maker "Carina" a-porter (x4) 35316 Espressina Cherie x 2 tz. / Espresso coffee maker "Cherie" (x2) 35318 Espressina Darling x 2 tz. / Espresso coffee maker "Darling" (x2) 35319 \*\*\*Espressina Darling 2 Tz. à porter / Espresso coffee maker "Darling" à-porter (x2) 35320 Espressina Darling x 4 tz. / Espresso coffee maker "Darling" (x4) 35321 \*\*\*Espressina Darling 4 Tz. à porter / Espresso coffee maker "Darling" à-porter (x4) 35323 Espressina Darling 4 Tz. à porter / Espresso coffee maker "Darling" à-porter (x4) 35323 Espressina Pinocchio x 2 tz. / Espresso coffee maker "Pinocchio" (x2) 35324 Espressina Alibabà x 2 tz. / Espresso coffee maker "Alibabà" (x2)