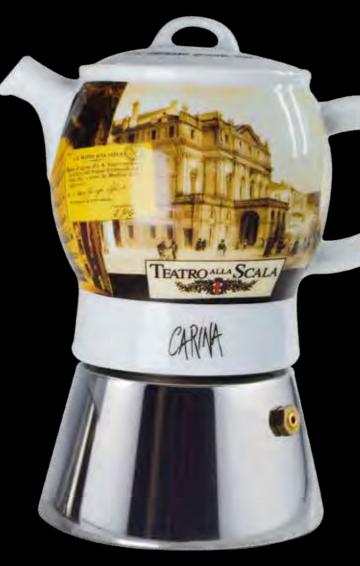

PORTABUSTINE MIMì

35922

Vienna

**BICCHIERE LATTE** 

35954

TEIERA EDEX cc.350

sogg.La Scala di Milano

CONF. 2 TAZZE DEMI DOPPIO ESPRESSO C/P sogg.misti