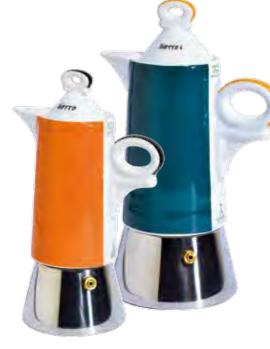

#### 50 Cos'è un'Espressina Ancap?

Una moka per eccellenti caffè all'italiana con parte superiore in vera porcellana. Questo significa :

- Migliore sviluppo dei principi aromatici
- Mantenimento del calore
- Possibilità di abbinare le tazze con la stessa ٠ personalizzazione della moka

Espressive Classic : Da usarsi sempre con corpo in porcellana e caldaia insieme. L'espressina classic ha la possibilità di abbinare tazzine con decorazioni uguali alla parte in porcellana

versione"CLASSIC"

CHERIE

PINOCCHIO

versione "CLASSIC"

versione"CLASSIC"

• Espressing & porter : brevetto internazionale d'Áncap n°1381881-1371297,in cui la parte in porcellana può essere tolta dalla caldaia e portata in tavola come elegante caffettiera per servire il caffè in tazze con uguale personalizzazione e forma.

#### What is Espressina Ancap?

It is a Moka for excellent coffees italian style. Top in hard porcelain, fired at 1400° and zero porosity. This means:

- More taste
- Long lasting temperature
- Possibility of matching with the decoration of the cups

Espressina of Ancap exists in several shapes and capacity and *in two main version:* 

• *Constant Classic : to be used always with porcelain body and boiler together. ESPRESSINA CLASSIC has the possibility* to match cups with same decorations as porcelain body of Espressina

• Ephreun international patent n°1381881-1371297, ESPRESSINA A'-PORTER with porcelain top part removable from the boiler. This to serve the coffee in cups with the same decoration and shape.

HOW TO USE pag.52-53