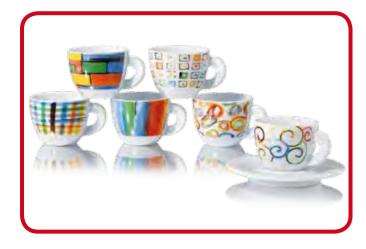

## **Funny Web**

i colori di Siotto COLLEZIONE D'ANCÁP

### Magie

(9-11) - (10-12) doppia versione "Classic" e "à-porter" (9-11) - (10-12) double version "Classic" e "à-porter"