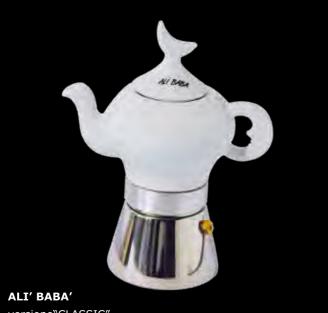

cod.36412 \*Espressina Carina à-Porter

Espressina Alì Babà cod. 36422

Espressina Carina classic

cod.36413

Tazze Espresso, Cappuccino Edex 6 soggetti Confezione 6 tz caffè cod.36408 Confezione 6 tz cappuccino cod.36409

METROPOLITAN OPERA New York

- 2. 35914\*\*\*ESPRESSINA CARINA 4 TZ A PORTER
- 3. **35953** ESPRESSINA CHERIE 4 TZ
- 4. 35915 ESPRESSINA CHERIE 2 TZ
- 5. 35918 ESPRESSINA DARLING 4 TZ.
- 6. 35919 \*\*\*ESPRESSINA DARLING 4 TZ. A PORTER
- 7. **35916** ESPRESSINA DARLING 2 TZ.
- 8. **35917**\*\*\*ESPRESSINA DARLING 2 TZ. A PORTER
- 9. **35920** ESPRESSINA PINOCCHIO
- 10. 35921 ESPRESSINA ALI' BABA'

- 35315 \*\*\*Espressina Carina 4 1z. a porter / Espresso coffee maker "Carina" a-porter (x4) 35316 Espressina Cherie x 2 tz. / Espresso coffee maker "Cherie" (x2) 35318 Espressina Darling x 2 tz. / Espresso coffee maker "Darling" (x2) 35319 \*\*\*Espressina Darling 2 Tz. à porter / Espresso coffee maker "Darling" à-porter (x2) 35320 Espressina Darling x 4 tz. / Espresso coffee maker "Darling" (x4) 35321 \*\*\*Espressina Darling 4 Tz. à porter / Espresso coffee maker "Darling" à-porter (x4) 35323 Espressina Darling 4 Tz. à porter / Espresso coffee maker "Darling" à-porter (x4) 35323 Espressina Pinocchio x 2 tz. / Espresso coffee maker "Pinocchio" (x2) 35324 Espressina Alibabà x 2 tz. / Espresso coffee maker "Alibabà" (x2)