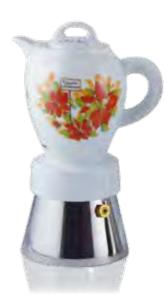

#### 50 Cos'è un'Espressina Ancap?

Una moka per eccellenti caffè all'italiana con parte superiore in vera porcellana. Questo significa :

- Migliore sviluppo dei principi aromatici
- Mantenimento del calore
- Possibilità di abbinare le tazze con la stessa ٠ personalizzazione della moka

Espressive Classic : Da usarsi sempre con corpo in porcellana e caldaia insieme. L'espressina classic ha la possibilità di abbinare tazzine con decorazioni uguali alla parte in porcellana

versione"CLASSIC"

CHERIE

PINOCCHIO

versione "CLASSIC"

versione"CLASSIC"

• Espressing & porter : brevetto internazionale d'Áncap n°1381881-1371297,in cui la parte in porcellana può essere tolta dalla caldaia e portata in tavola come elegante caffettiera per servire il caffè in tazze con uguale personalizzazione e forma.

#### What is Espressina Ancap?

It is a Moka for excellent coffees italian style. Top in hard porcelain, fired at 1400° and zero porosity. This means:

- More taste
- Long lasting temperature
- Possibility of matching with the decoration of the cups

Espressina of Ancap exists in several shapes and capacity and *in two main version:* 

• *Constant Classic : to be used always with porcelain body and boiler together. ESPRESSINA CLASSIC has the possibility* to match cups with same decorations as porcelain body of Espressina

• Ephreun international patent n°1381881-1371297, ESPRESSINA A'-PORTER with porcelain top part removable from the boiler. This to serve the coffee in cups with the same decoration and shape.

HOW TO USE pag.52-53