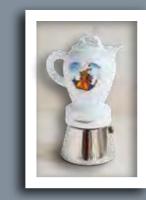

#### 50 Cos'è un'Espressina Ancap?

Una moka per eccellenti caffè all'italiana con parte superiore in vera porcellana. Questo significa :

- Migliore sviluppo dei principi aromatici
- Mantenimento del calore
- Possibilità di abbinare le tazze con la stessa ٠ personalizzazione della moka

Espressive Classic : Da usarsi sempre con corpo in porcellana e caldaia insieme. L'espressina classic ha la possibilità di abbinare tazzine con decorazioni uguali alla parte in porcellana

versione"CLASSIC"

CHERIE

PINOCCHIO

versione "CLASSIC"

versione"CLASSIC"

• Espressing & porter : brevetto internazionale d'Áncap n°1381881-1371297,in cui la parte in porcellana può essere tolta dalla caldaia e portata in tavola come elegante caffettiera per servire il caffè in tazze con uguale personalizzazione e forma.

#### What is Espressina Ancap?

It is a Moka for excellent coffees italian style. Top in hard porcelain, fired at 1400° and zero porosity. This means:

- More taste
- Long lasting temperature
- Possibility of matching with the decoration of the cups

Espressina of Ancap exists in several shapes and capacity and *in two main version:* 

• *Constant Classic : to be used always with porcelain body and boiler together. ESPRESSINA CLASSIC has the possibility* to match cups with same decorations as porcelain body of Espressina