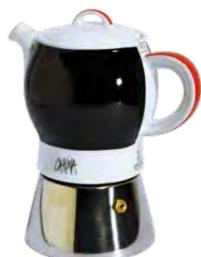

#### 50 Cos'è un'Espressina Ancap?

Una moka per eccellenti caffè all'italiana con parte superiore in vera porcellana. Questo significa :

- Migliore sviluppo dei principi aromatici
- Mantenimento del calore
- Possibilità di abbinare le tazze con la stessa ٠ personalizzazione della moka

Espressive Classic : Da usarsi sempre con corpo in porcellana e caldaia insieme. L'espressina classic ha la possibilità di abbinare tazzine con decorazioni uguali alla parte in porcellana

versione"CLASSIC"

CHERIE

PINOCCHIO

versione "CLASSIC"

versione"CLASSIC"

• Espressing & porter : brevetto internazionale d'Áncap n°1381881-1371297,in cui la parte in porcellana può essere tolta dalla caldaia e portata in tavola come elegante caffettiera per servire il caffè in tazze con uguale personalizzazione e forma.

#### What is Espressina Ancap?

It is a Moka for excellent coffees italian style. Top in hard porcelain, fired at 1400° and zero porosity. This means:

- More taste
- Long lasting temperature
- Possibility of matching with the decoration of the cups

Espressina of Ancap exists in several shapes and capacity and *in two main version:* 

• *Constant Classic : to be used always with porcelain body and boiler together. ESPRESSINA CLASSIC has the possibility* to match cups with same decorations as porcelain body of Espressina

• Ephreun international patent n°1381881-1371297, ESPRESSINA A'-PORTER with porcelain top part removable from the boiler. This to serve the coffee in cups with the same decoration and shape.

HOW TO USE pag.52-53