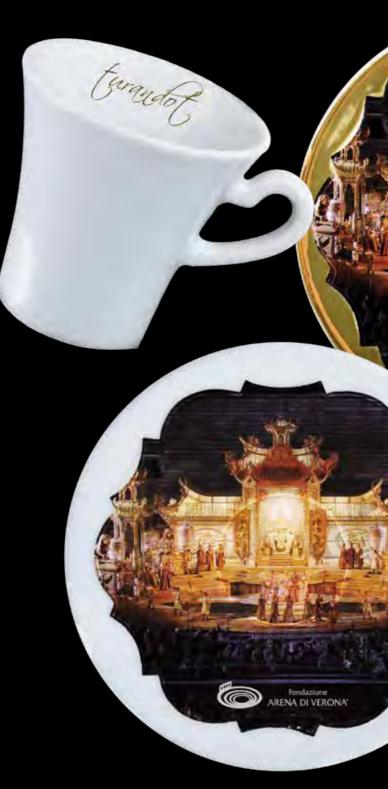

2016 TURANDOT su forma VIVALDI

Giotto, la tazza dall'inconfondibile manico e dal piattino decentrato, ha scelto fin dalla sua nascita abiti molto particolari, passando dal trendy "Varianti Variabili" ad un esotico "Sayonara" ai sofisticati "Madame Chat" o "Passerella Italiana".

AIDA NOTTE Edizione speciale 2013 ★Esaurito o disp.limitata

ROMEO AND JULIETTE Edizione speciale 2015 \*Esaurito o disp.limitata

Tazze realizzate in collaborazione con la Fondazione Arena di Verona

TURANDOT Edizione speciale 2016

Fondazione ARENA DI VERONA