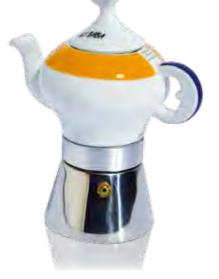

#### 50 Cos'è un'Espressina Ancap?

Una moka per eccellenti caffè all'italiana con parte superiore in vera porcellana. Questo significa :

- Migliore sviluppo dei principi aromatici
- Mantenimento del calore
- Possibilità di abbinare le tazze con la stessa ٠ personalizzazione della moka

CHERIE

PINOCCHIO

versione "CLASSIC"

versione"CLASSIC"

• Espressing & porter : brevetto internazionale d'Áncap n°1381881-1371297,in cui la parte in porcellana può essere tolta dalla caldaia e portata in tavola come elegante caffettiera per servire il caffè in tazze con uguale personalizzazione e forma.

• Ephreun international patent n°1381881-1371297, ESPRESSINA A'-PORTER with porcelain top part removable from the boiler. This to serve the coffee in cups with the same decoration and shape.

HOW TO USE pag.52-53