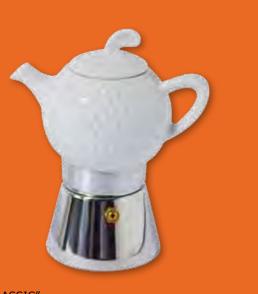

#### 50 Cos'è un'Espressina Ancap?

Una moka per eccellenti caffè all'italiana con parte superiore in vera porcellana. Questo significa :

- Migliore sviluppo dei principi aromatici
- Mantenimento del calore
- Possibilità di abbinare le tazze con la stessa ٠ personalizzazione della moka

Espressive Classic : Da usarsi sempre con corpo in porcellana e caldaia insieme. L'espressina classic ha la possibilità di abbinare tazzine con decorazioni uguali alla parte in porcellana

versione"CLASSIC"

CHERIE

PINOCCHIO

versione "CLASSIC"

versione"CLASSIC"

• Espressing & porter : brevetto internazionale d'Áncap n°1381881-1371297,in cui la parte in porcellana può essere tolta dalla caldaia e portata in tavola come elegante caffettiera per servire il caffè in tazze con uguale personalizzazione e forma.

#### What is Espressina Ancap?

It is a Moka for excellent coffees italian style. Top in hard porcelain, fired at 1400° and zero porosity. This means:

- More taste
- Long lasting temperature
- Possibility of matching with the decoration of the cups

Espressina of Ancap exists in several shapes and capacity and *in two main version:* 

• *Constant Classic : to be used always with porcelain body and boiler together. ESPRESSINA CLASSIC has the possibility* to match cups with same decorations as porcelain body of Espressina

• Ephreun international patent n°1381881-1371297, ESPRESSINA A'-PORTER with porcelain top part removable from the boiler. This to serve the coffee in cups with the same decoration and shape.

HOW TO USE pag.52-53