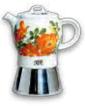

#### 50 Cos'è un'Espressina Ancap?

Una moka per eccellenti caffè all'italiana con parte superiore in vera porcellana. Questo significa :

- Migliore sviluppo dei principi aromatici
- Mantenimento del calore
- Possibilità di abbinare le tazze con la stessa ٠ personalizzazione della moka

Espressive Classic : Da usarsi sempre con corpo in porcellana e caldaia insieme. L'espressina classic ha la possibilità di abbinare tazzine con decorazioni uguali alla parte in porcellana

versione"CLASSIC"

CHERIE

PINOCCHIO

versione "CLASSIC"

versione"CLASSIC"

• Espressing & porter : brevetto internazionale d'Áncap n°1381881-1371297,in cui la parte in porcellana può essere tolta dalla caldaia e portata in tavola come elegante caffettiera per servire il caffè in tazze con uguale personalizzazione e forma.