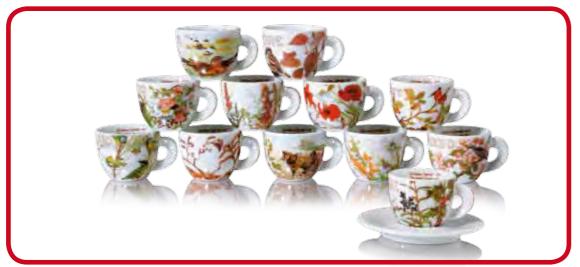

# IL GIARDINO DELLE MERAVIGLIE

soggetti Tazze Espresso: Venezia, Roma, Milano, Palermo, Firenze, Napoli.