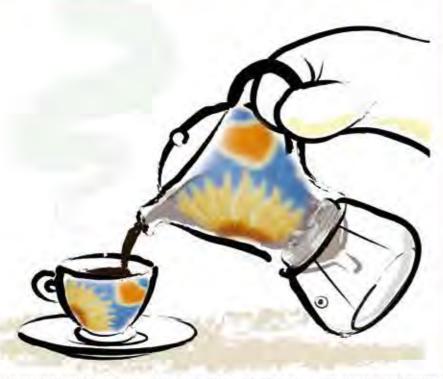

2. Riempite Il filtro con caffè facendo

Put ground colfee into filter, do not press too much, use only special Espresso Grind.

5. A questo punto il caffè è pronto per essere servito caldissimo e con tutto Il suo aroma. Mescolate accuratamente. Usate sempre la presina per sollevare II coperchio, e la caffettiera.

Now, coffee is ready to be served with all its aroma. Mix carefully , using always a protection for taking the lid and handle: they are HOT. Serve Espresso very hot!

(Caution: Porcelain handke might be hot!)