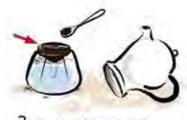

Put ground coffee into filter, do not press too much, use only special Espresso Grind.

3. Avvitate saldamente la caldaia alla parte superiore in porcellana.

Put on porcelain pot and close up firmly.

tenere un caffè plù cremoso. Prima di speghere la fiamma attendere che il caffè sia uscito del tutto. To abtain typical Espresso "Cream", boil only with small flame. Once the coffee has risen switch off the gas or eletric plate. Leaving the espresso coffee maker on a flame or hot plate after coffee has risen may cause damage. Close flame immediately when espresso

Una fiamma bassa permetterà di ot-

4. Mettere sul fuoco.

has risen completely.

ATTENZIONE: Il prodotto non va tenuto sul fuoco senza acqua all'interno della caldaia. Lavare il prodotto solo quando lo stesso si è completamente raffreddato, onde evitare che shock termici provochino fratture della porcellana.