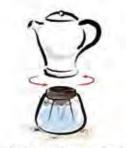

4. Appoggiare l'Espressina sul fornello, accendere il fuoco. Una fiamma bassa permetterà di ottenere un caffè più cremoso. Prima di spegnere la fiamma attendere che il caffè sia uscito del tutto.

To obtain typical Espresso "Cream", boil only with small flame, once the coffee has risen switch off the gas or eletric plate. Leaving the espresso coffee maker on a flame or hot plate after coffee has risen may cause damage.

Close flame immediately when espresso has risen completely.

WARNING: Please, never heat the boiler without water inside and wash ESPRESSINA only once it has completely cooled down in order to avoid thermal shocks and following fractures on porcelain.