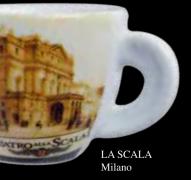

PORTABUSTINE MIMì

35922

Vienna

**BICCHIERE LATTE** 

35954

TEIERA EDEX cc.350

sogg.La Scala di Milano

CONF. 2 TAZZE DEMI DOPPIO ESPRESSO C/P sogg.misti