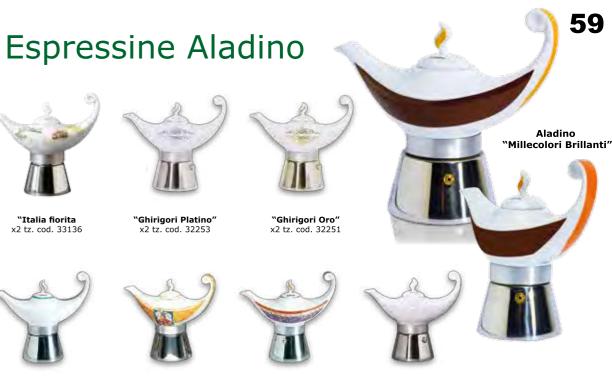

"GhiriGori Platino" x2 tz cod.32261

x4 tz cod.32262

**"Egeo"** x2 tz cod.28260 x4 tz cod.28261 à-porter x 2 tz cod.28245 à-porter x 4 tz cod.28246 à-porter x 2 tz cod. 29749 à-porter x 2 tz cod. 29750

"Come scriviamo Giotto x2 tz cod.26804 x4 tz cod.26805

à-porter x 2 tz cod.33360

"GhiriGori Oro" x2 tz cod. 32254

x4 tz cod. 32255

x4 tz. cod.33087 à-porter x4 tz. cod.33088

"Taccuini di viaggi"

x4 tz. cod.31353

à-porter x4 tz. cod.31354

"Carina bianca'

"Oriente" x2 tz cod.20670 x4 tz cod.21820 à-porter x 2 tz cod.29115 à-porter x 4 tz cod.28685

Aladino bianca x2 tz.cod. 23541 x4 tz. cod.23542

"Italia fiorita x2 tz. cod. 33136

"Ghirigori Platino' x2 tz. cod. 32253