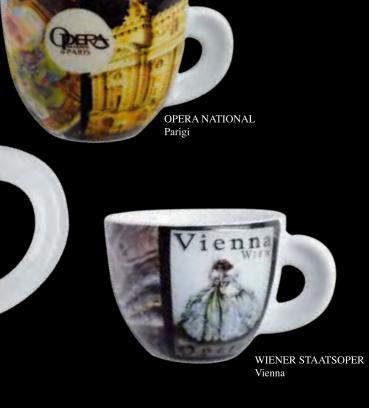

35929 PORTABUSTINE FERRO DI CAVALLO sogg. WIENER STAATSOPER Vienna

> BOLSHOI Mosca

> > WIENER STAATSOPER

OPERA NATIONAL Parigi

35908 CONFEZIONE 2 TAZZE ESPRESSO C/P EDEX 35909 CONFEZIONE 6 TAZZE ESPRESSO C/P EDEX 35910 SERIE 6 TAZZE CAPPUCCINO C/P EDEX