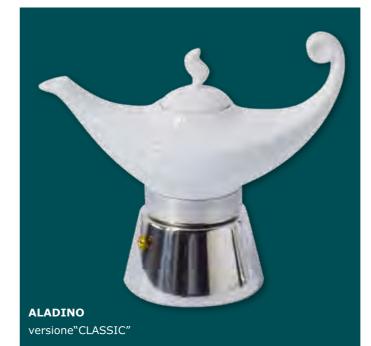

"Oriente" x2 tz cod.20670 x4 tz cod.21820 à-porter x 2 tz cod.29115 à-porter x 4 tz cod.28685

Aladino bianca x2 tz.cod. 23541 x4 tz. cod.23542

"Italia fiorita x2 tz. cod. 33136

"Ghirigori Platino' x2 tz. cod. 32253