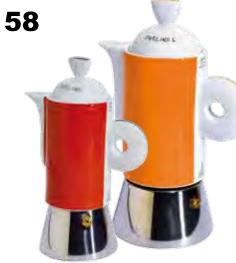

#### 50 Cos'è un'Espressina Ancap?

Una moka per eccellenti caffè all'italiana con parte superiore in vera porcellana. Questo significa :

- Migliore sviluppo dei principi aromatici
- Mantenimento del calore
- Possibilità di abbinare le tazze con la stessa ٠ personalizzazione della moka

Espressive Classic : Da usarsi sempre con corpo in porcellana e caldaia insieme. L'espressina classic ha la possibilità di abbinare tazzine con decorazioni uguali alla parte in porcellana

versione"CLASSIC"

CHERIE

PINOCCHIO

versione "CLASSIC"

versione"CLASSIC"

• Espressing & porter : brevetto internazionale d'Áncap n°1381881-1371297,in cui la parte in porcellana può essere tolta dalla caldaia e portata in tavola come elegante caffettiera per servire il caffè in tazze con uguale personalizzazione e forma.

#### What is Espressina Ancap?

It is a Moka for excellent coffees italian style. Top in hard porcelain, fired at 1400° and zero porosity. This means:

- More taste
- Long lasting temperature
- Possibility of matching with the decoration of the cups

Espressina of Ancap exists in several shapes and capacity and *in two main version:* 

• *Constant Classic : to be used always with porcelain body and boiler together. ESPRESSINA CLASSIC has the possibility* to match cups with same decorations as porcelain body of Espressina

• Ephreun international patent n°1381881-1371297, ESPRESSINA A'-PORTER with porcelain top part removable from the boiler. This to serve the coffee in cups with the same decoration and shape.

HOW TO USE pag.52-53