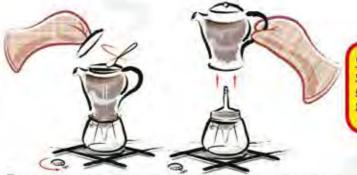

(Caution: Porcelain handle might be hot!)

Avvitate saldamente la caldala alla parte superiore del filtro in metallo e infilate sul birone centrale la parte superiore in porcellana dell' Evreterations, facendola appog-giare sulla caldaia in acciaio.

Put threaded filter part with European cont on stainless steel cooker and fix firmly. Then just put on porcelain and pot transbolling tube is to be placed inside the porcelain pot. To obtain typical Espresso "Cream", boil only with small flame. Once the coffee has risen switch off the gas or eletric plate. Leaving the espresso coffee maker on flame or hot plate after cofee has risen may cause damage.

4. Appoggiare l'Espressina sul fornello, accendere il fuoco. Una fiamma bassa permetterà di ottenere un caffè più cremoso. Prima di spegnere la fiamma attendere che il caffè sia uscito del tutto.

To obtain typical Espresso "Cream", boil only with small flame, once the coffee has risen switch off the gas or eletric plate. Leaving the espresso coffee maker on a flame or hot plate after coffee has risen may cause damage.