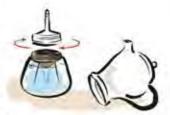

## Fare il caffè con l'Espressing-à-porter !

How to make Espresso with a-porter version

 Riempite con acqua la caldaia fino a metà valvola di sicurezza. Fill up water unit heigt of security

valve.

attenzione a non pressare troppo la polvere. La macinazione del caffè è importantissima scegliete quindi un caffè adatto.

2. Riempite Il filtro con caffè facendo

Put ground colfee into filter, do not press too much, use only special Espresso Grind.

5. A questo punto il caffè è pronto per essere servito caldissimo e con tutto Il suo aroma. Mescolate accuratamente. Usate sempre la presina per sollevare II coperchio, e la caffettiera.

(Caution: Porcelain handle might be hot!)

Avvitate saldamente la caldala alla parte superiore del filtro in metallo e infilate sul birone centrale la parte superiore in porcellana dell' Evreterations, facendola appog-giare sulla caldaia in acciaio.

Put threaded filter part with European cont on stainless steel cooker and fix firmly. Then just put on porcelain and pot transbolling tube is to be placed inside the porcelain pot. To obtain typical Espresso "Cream", boil only with small flame. Once the coffee has risen switch off the gas or eletric plate. Leaving the espresso coffee maker on flame or hot plate after cofee has risen may cause damage.

4. Appoggiare l'Espressina sul fornello, accendere il fuoco. Una fiamma bassa permetterà di ottenere un caffè più cremoso. Prima di spegnere la fiamma attendere che il caffè sia uscito del tutto.

To obtain typical Espresso "Cream", boil only with small flame, once the coffee has risen switch off the gas or eletric plate. Leaving the espresso coffee maker on a flame or hot plate after coffee has risen may cause damage.