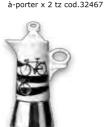

- 35315 \*\*\*Espressina Carina 4 1z. a porter / Espresso coffee maker "Carina" a-porter (x4) 35316 Espressina Cherie x 2 tz. / Espresso coffee maker "Cherie" (x2) 35318 Espressina Darling x 2 tz. / Espresso coffee maker "Darling" (x2) 35319 \*\*\*Espressina Darling 2 Tz. à porter / Espresso coffee maker "Darling" à-porter (x2) 35320 Espressina Darling x 4 tz. / Espresso coffee maker "Darling" (x4) 35321 \*\*\*Espressina Darling 4 Tz. à porter / Espresso coffee maker "Darling" à-porter (x4) 35323 Espressina Darling 4 Tz. à porter / Espresso coffee maker "Darling" à-porter (x4) 35323 Espressina Pinocchio x 2 tz. / Espresso coffee maker "Pinocchio" (x2) 35324 Espressina Alibabà x 2 tz. / Espresso coffee maker "Alibabà" (x2)