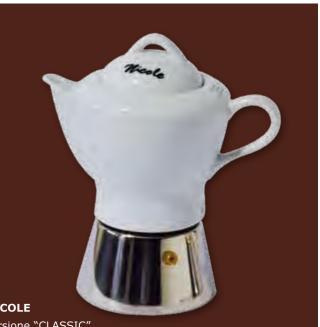

## **Espressine Nicole**

"Nicole bianca' x4 tz. cod.18889

"Scirocco blu' x4 tz. cod.25032

"Happy Colours" verde x4 tz. cod.29074

"Un anno in campagna x4 tz. cod.31966

"Libeccio Ocra" x4 tz. cod. 25031

"Happy Colours" blu x4 tz. cod.28572