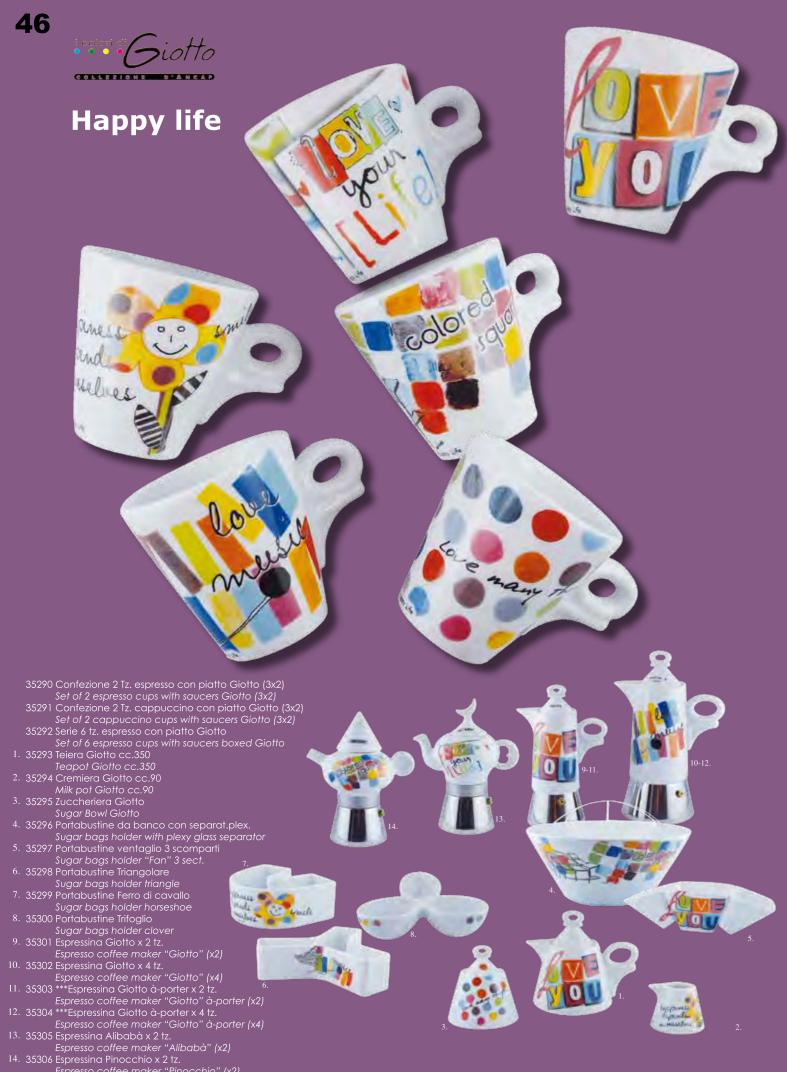

## I COLORI DI GIOTTO

#### QUANDO LE TAZZE FORMA GIOTTO DIVENTANO ARTE......

HAPPY LIFE!

Cronologia "I COLORI DI GIOTTO" IN ASSORTIMENTO

| 2008 Italia in bici |                 |
|---------------------|-----------------|
| 2009 Ritmo espresso | In assortimento |
| 2012 Magie          | In assortimento |
| 2014 Funny Web      | In assortimento |
| 2015 Happy Life     | In assortimento |

## **Espressine Giotto**

"Happy Life" x2 tz cod.35301

x4 tz cod.35302

à-porter x 2 tz cod.35303

à-porter x 2 tz cod.35304