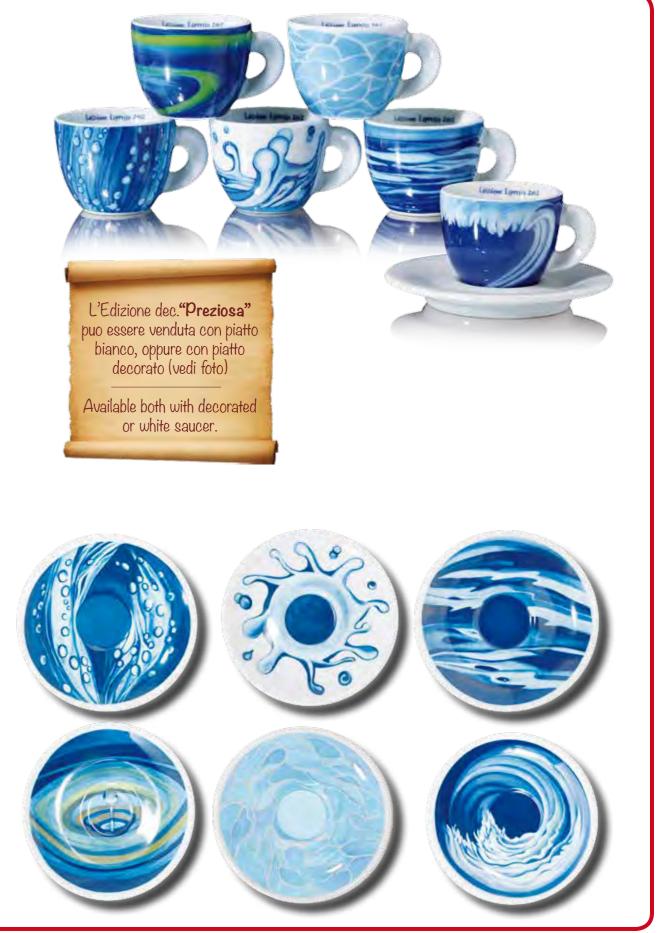

x4 tz cod.17818

"Preziosa" "Un anno in campagna' x4 tz. cod.32543 x4 tz. cod.31954 à-porter x4 tz. cod.32545 à-porter x4 tz. cod.31955

"Giardino delle meraviglie

x4 tz. cod.35314

"Contrade Italiane" x4 tz. cod.30509 à-porter x4 tz. cod.31367