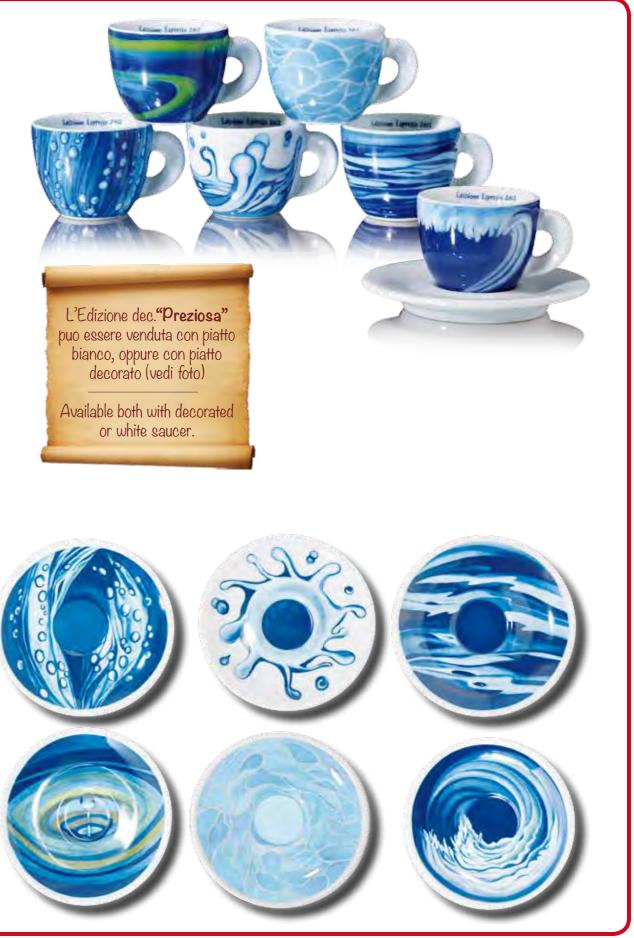

x4 tz cod.17818

"Preziosa" "Un anno in campagna' x4 tz. cod.32543 x4 tz. cod.31954 à-porter x4 tz. cod.32545 à-porter x4 tz. cod.31955

"Giardino delle meraviglie

x4 tz. cod.35314

"Contrade Italiane" x4 tz. cod.30509 à-porter x4 tz. cod.31367