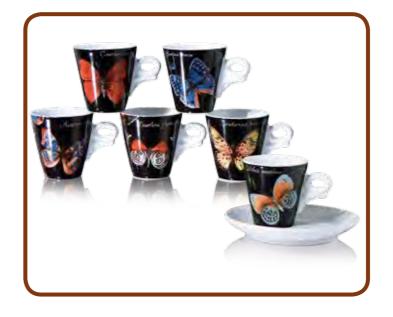

# IL GIARDINO DELLE MERAVIGLIE

soggetti Tazze Espresso: Venezia, Roma, Milano, Palermo, Firenze, Napoli.